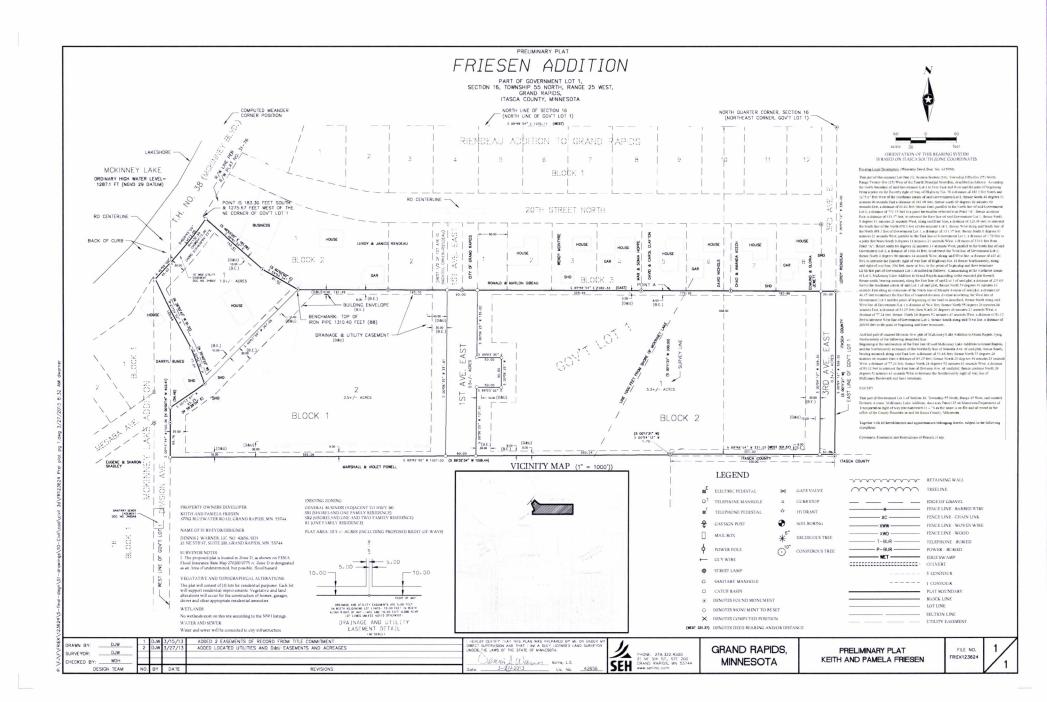

# Friesen Addition

(Preliminary Plat)

Members of the Planning Commission,

Our intention, at this time, in platting the 10.54 acre property located on McKinney Lake Road is to create three lots. There will be a front commercial/R-3 lot in the same area and the same size as the current commercial frontage on McKinney Lake Road, a second lot located behind that frontage and toward the east to the point where the current stubbed road access is, and a third lot that continues from the stubbed road access to the east to the end of the property at the fairgrounds land.

The front commercial lot currently has a single residential home located on it and that will remain the same for the near future. Our intention for the second lot (from the commercial frontage to the stub road) is to construct a Senior Assisted Living facility with a capacity to serve 10 to 20 residents. The third lot (east of the stub road) will be held as an out lot for future development.