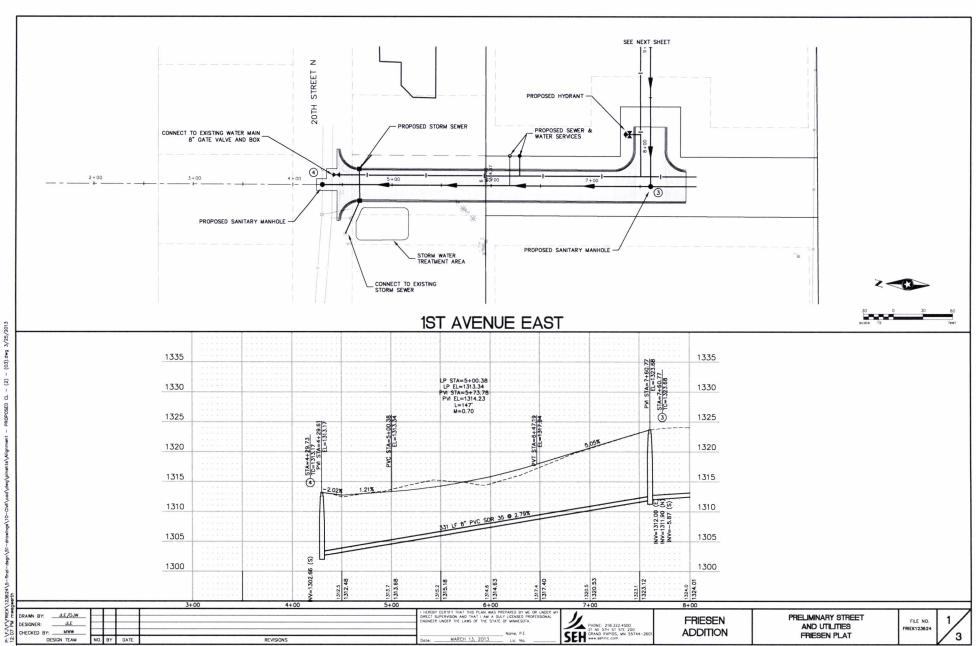

#### Gentleman-

With the revised Preliminary Plat sheets and utility sheets distributed by SEH (with revised utility easements) for Friesen Addition, were all department concerns addressed?

If not, let me know, so we can address any additional concerns at the Planning Commission meeting...

CC:

Good Afternoon Rob,

As per your request GRPUC has reviewed the above referenced plat. We have requested, that the utility easement on the south and east border be widened to accommodate currently installed electric cables. We have been informed by representatives of SEH that this will be granted and updates filed with you.