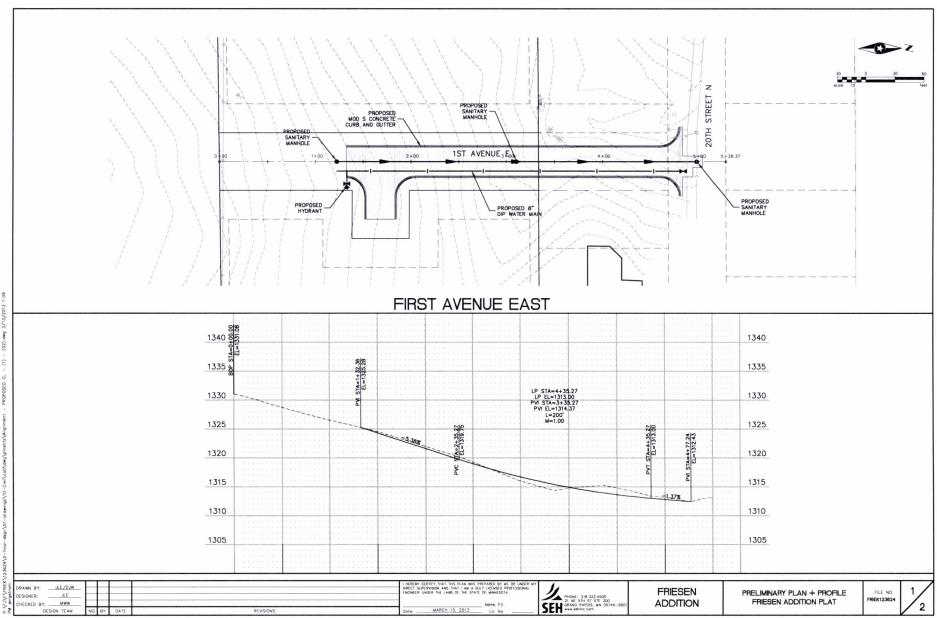

# Friesen Addition

(Preliminary Plat)

#### **Public Hearings**

13-0171

Conduct a public hearing to consider the preliminary plat of Friesen Addition to Grand

Rapids.

Attachments:

Friesen- Subdivison Staff Report/Map/Comments

Friesen-Subdivision Application

Friesen-Subdivision-Plat Documents

Subdivision Considerations

Friesen-Subdivison Staff Report/Map/Comments

<u>Friesen- Subdivision Application</u>
Friesen- Subdivision- Plat Documents

**Subdivision Considerations** 

Date

Ver. Action By

Action

Result

Conduct a public hearing to consider the preliminary plat of Friesen Addition to Grand Rapids.