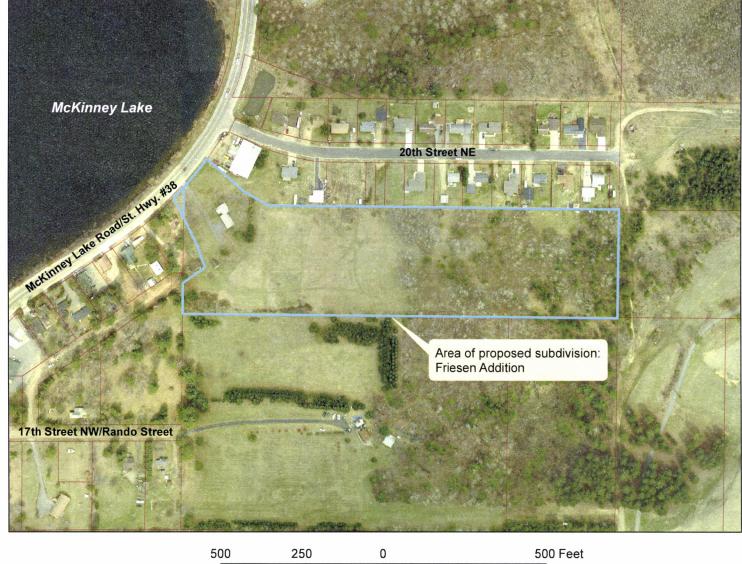

#### **Public Hearings**

13-0171

Conduct a public hearing to consider the preliminary plat of Friesen Addition to Grand

Rapids.

Attachments:

Friesen- Subdivison Staff Report/Map/Comments

Friesen-Subdivision Application

# Friesen Addition

(Preliminary Plat)

Members of the Planning Commission,

Our intention, at this time, in platting the 10.54 acre property located on McKinney Lake Road is to create three lots. There will be a front commercial/R-3 lot in the same area and the same size as the current commercial frontage on McKinney Lake Road, a second lot located behind that frontage and toward the east to the point where the current stubbed road access is, and a third lot that continues from the stubbed road access to the east to the end of the property at the fairgrounds land.

The front commercial lot currently has a single residential home located on it and that will remain the same for the near future. Our intention for the second lot (from the commercial frontage to the stub road) is to construct a Senior Assisted Living facility with a capacity to serve 10 to 20 residents. The third lot (east of the stub road) will be held as an out lot for future development.