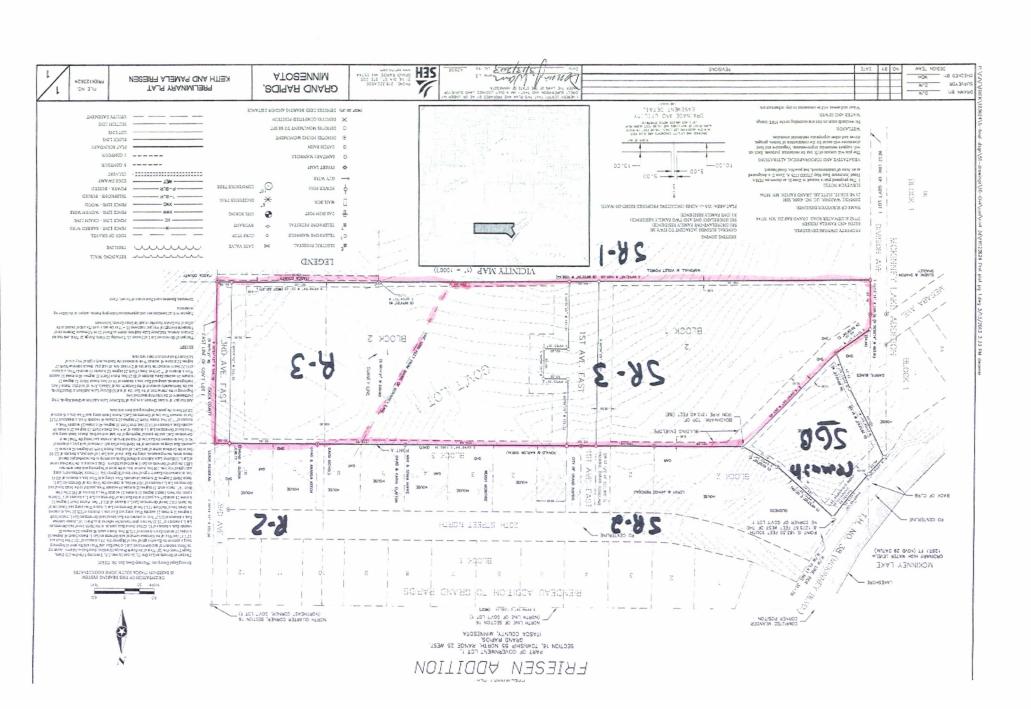

# Friesen Addition

(Preliminary Plat)

Members of the Planning Commission,

Our intention, at this time, in platting the 10.54 acre property located on McKinney Lake Road is to create three lots. There will be a front commercial/R-3 lot in the same area and the same size as the current commercial frontage on McKinney Lake Road, a second lot located behind that frontage and toward the east to the point where the current stubbed road access is, and a third lot that continues from the stubbed road access to the east to the end of the property at the fairgrounds land.

The front commercial lot currently has a single residential home located on it and that will remain the same for the near future. Our intention for the second lot (from the commercial frontage to the stub road) is to construct a Senior Assisted Living facility with a capacity to serve 10 to 20 residents. The third lot (east of the stub road) will be held as an out lot for future development.

We are not proposing any protective covenants on any of the lots at this time. There are no existing assessments to deal with at this point.

Please contact me with any questions or concerns, thank you for your time.