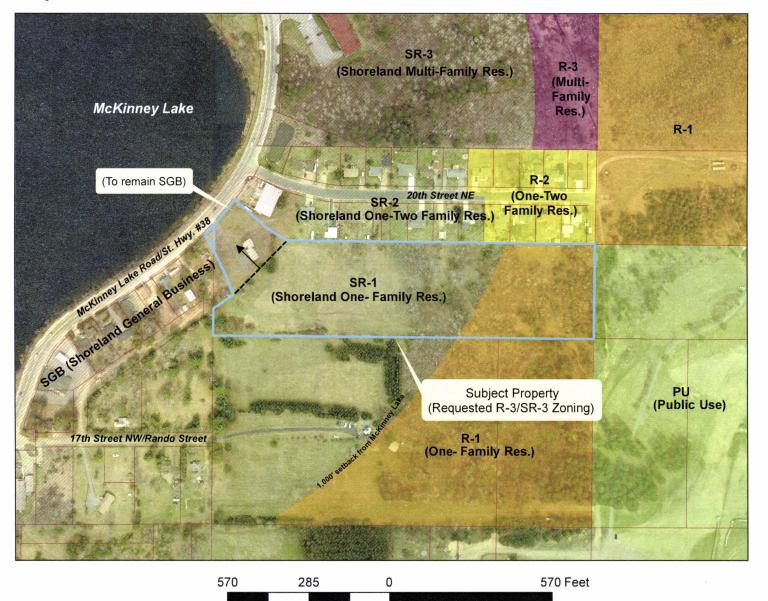

#### **General Business**

13-0172

Consider a recommendation to the City Council regarding the rezoning of a portion of a 10.5 acre parcel of land from R-1/SR-1 (One-Family Residential) to R-3/SR-3

(Multiple-Family Residential- medium density).

Attachments:

Friesen- Rezoning Staff Report/Maps/Considerations

Friesen-Rezoning Application

13-0145

Consider the election of Planning Commission Officer's-Chairperson and Vice

Chairperson/Secretary.

Attachments: PC Staff Report: Election of PC Officers 4-4-13

# Legislation Details (With Text)

File #:

13-0172

Version: 1

Name:

Consider a recommendation to the City Council

regarding the rezoning of a portion of a 10.5 acre parcel of land from R-1/SR-1 (One-Family Residential) to R-3/SR-3 (Multiple-Family

Residential- medium density).

Consider a recommendation to the City Counci

Type:

Agenda Item

Status:

General Business

File created:

3/28/2013

In control:

Planning Commission

On agenda:

4/18/2013

Final action:

Title:

Consider a recommendation to the City Council regarding the rezoning of a portion of a 10.5 acre parcel of land from R-1/SR-1 (One-Family Residential) to R-3/SR-3 (Multiple-Family Residential-

medium density).

Sponsors:

Indexes:

Code sections:

Attachments:

Friesen- Rezoning Staff Report/Maps/Considerations

Friesen- Rezoning Application

Date

Ver. Action By

Action

Result

Consider a recommendation to the City Council regarding the rezoning of a portion of a 10.5 acre parcel of land from R-1/SR-1 (One-Family Residential) to R-3/SR-3 (Multiple-Family Residential- medium density).

#### Staff Recommendation:

Consider a recommendation to the City Council regarding the rezoning of a portion of a 10.5 acre parcel of land from R-1/SR-1 (One-Family Residential) to R-3/SR-3 (Multiple-Family Residential- medium density).