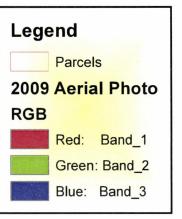

#### **General Business**

13-0172

Consider a recommendation to the City Council regarding the rezoning of a portion of a 10.5 acre parcel of land from R-1/SR-1 (One-Family Residential) to R-3/SR-3

(Multiple-Family Residential- medium density).

Attachments:

Friesen- Rezoning Staff Report/Maps/Considerations

Friesen-Rezoning Application

13-0145

Consider the election of Planning Commission Officer's-Chairperson and Vice

Chairperson/Secretary.

Attachments: PC Staff Report: Election of PC Officers 4-4-13

# Legislation Details (With Text)

File #:

13-0172

Version: 1

Name:

Consider a recommendation to the City Council

regarding the rezoning of a portion of a 10.5 acre parcel of land from R-1/SR-1 (One-Family Residential) to R-3/SR-3 (Multiple-Family

Residential- medium density).

Consider a recommendation to the City Counci

Type:

Agenda Item

Status:

General Business

File created:

3/28/2013

In control:

Planning Commission

On agenda:

4/18/2013

Final action:

Title:

Consider a recommendation to the City Council regarding the rezoning of a portion of a 10.5 acre parcel of land from R-1/SR-1 (One-Family Residential) to R-3/SR-3 (Multiple-Family Residential-

medium density).

Sponsors:

Indexes:

Code sections:

Attachments:

Friesen- Rezoning Staff Report/Maps/Considerations

Friesen- Rezoning Application

Date

Ver. Action By

Action

Result

Consider a recommendation to the City Council regarding the rezoning of a portion of a 10.5 acre parcel of land from R-1/SR-1 (One-Family Residential) to R-3/SR-3 (Multiple-Family Residential- medium density).

#### Staff Recommendation:

Consider a recommendation to the City Council regarding the rezoning of a portion of a 10.5 acre parcel of land from R-1/SR-1 (One-Family Residential) to R-3/SR-3 (Multiple-Family Residential- medium density).