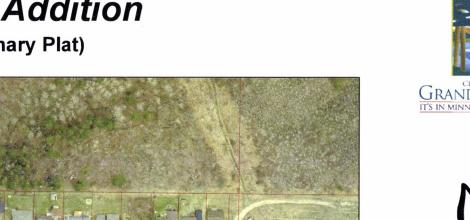

# Friesen Addition

(Preliminary Plat)

Members of the Planning Commission,

Our intention, at this time, in platting the 10.54 acre property located on McKinney Lake Road is to create three lots. There will be a front commercial/R-3 lot in the same area and the same size as the current commercial frontage on McKinney Lake Road, a second lot located behind that frontage and toward the east to the point where the current stubbed road access is, and a third lot that continues from the stubbed road access to the east to the end of the property at the fairgrounds land.