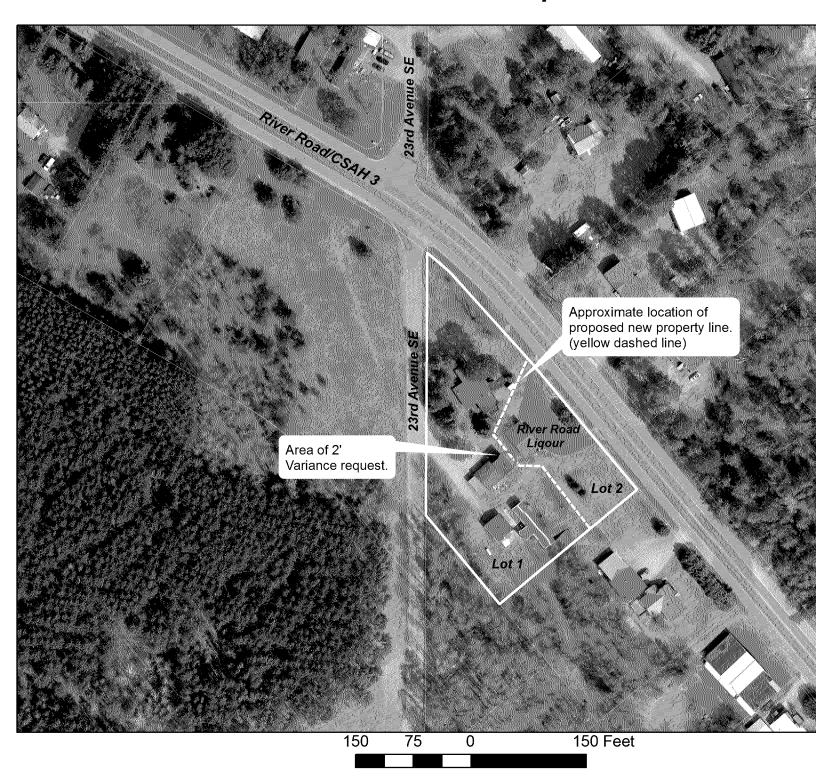

# Planning Commission Staff Report

| GRAND RAPIDS<br>17'S IN MINNESOTAS NATURE |                                                                                                                                                                                                                                                                                                                                                                                                                                                                                                                                                                               |  |  |  |  |  |
|-------------------------------------------|-------------------------------------------------------------------------------------------------------------------------------------------------------------------------------------------------------------------------------------------------------------------------------------------------------------------------------------------------------------------------------------------------------------------------------------------------------------------------------------------------------------------------------------------------------------------------------|--|--|--|--|--|
| Agenda Item #2                            | Community Development Department Department Date: 7/12/2016                                                                                                                                                                                                                                                                                                                                                                                                                                                                                                                   |  |  |  |  |  |
| Statement of Issue:                       | Conduct a Public Hearing to consider a variance petition submitted by Mr. and Mrs. Gary Black.                                                                                                                                                                                                                                                                                                                                                                                                                                                                                |  |  |  |  |  |
| Background:                               | Mr. and Mrs. Gary Black have applied for one variance, which if granted, would allow for would allow for the splitting of their property, located at 934 SE 23 <sup>rd</sup> Avenue, into two separate parcels.                                                                                                                                                                                                                                                                                                                                                               |  |  |  |  |  |
|                                           | The subject property is 1.5 acres in area, containing two single family dwellings (and associated accessory buildings) and the River Road Liquor Store (and associated parking lot), and is located within a LB (Limited Business) zoning district. The property is legally described as:                                                                                                                                                                                                                                                                                     |  |  |  |  |  |
|                                           | LOT 5 LESS SE 100' & LESS PT LYG SW OF A LINE PARA TO & 266' SW<br>OF C/L OF CSAH 3, AUDITORS SUBDIVISION NUMBER 38, Itasca<br>County, Minnesota.                                                                                                                                                                                                                                                                                                                                                                                                                             |  |  |  |  |  |
|                                           | The requested variance, if approved, would allow for the splitting of the subject property into two separate parcels: Lot One occupied by 2-residential structures & associated accessory buildings (all existing), and Lot Two occupied by River Road Liquor Store and associated parking lot (both existing). The result of the proposed lot split would be an encroachment of 2 ft., from the required 10 ft. interior side yard setback, for one of the existing accessory buildings on Lot 1.                                                                            |  |  |  |  |  |
|                                           | The applicant, within the variance petition, cites the potential sale of the of the newly created lot and liquor store as the reason for the variance request. Post lot split, both lots will meet the minimum lot size requirements, and Lot 2 (with liquor store) will have its own well and septic system added to the lot, which will address compliance with Section 30-560 (Water supply and sewage treatment required) of the Municipal Code. Currently, the liquor store which was built in 2000, prior to annexation by the City, is not serviced by water or sewer. |  |  |  |  |  |
|                                           | The splitting of the subject property as proposed, would require the Planning Commission's approval of one variance: Section 30-512 Table 2-B of the Municipal Code which lists District Development Regulations for Accessory Structures, and establishes a minimum 10 ft. interior side yard setback for accessory structures within LB (Limited Business) zoning districts.                                                                                                                                                                                                |  |  |  |  |  |
| Considerations:                           | When reviewing a request for a variance, the Planning Commission must make findings based on the attached list of considerations.                                                                                                                                                                                                                                                                                                                                                                                                                                             |  |  |  |  |  |

# **Black Variance Request**