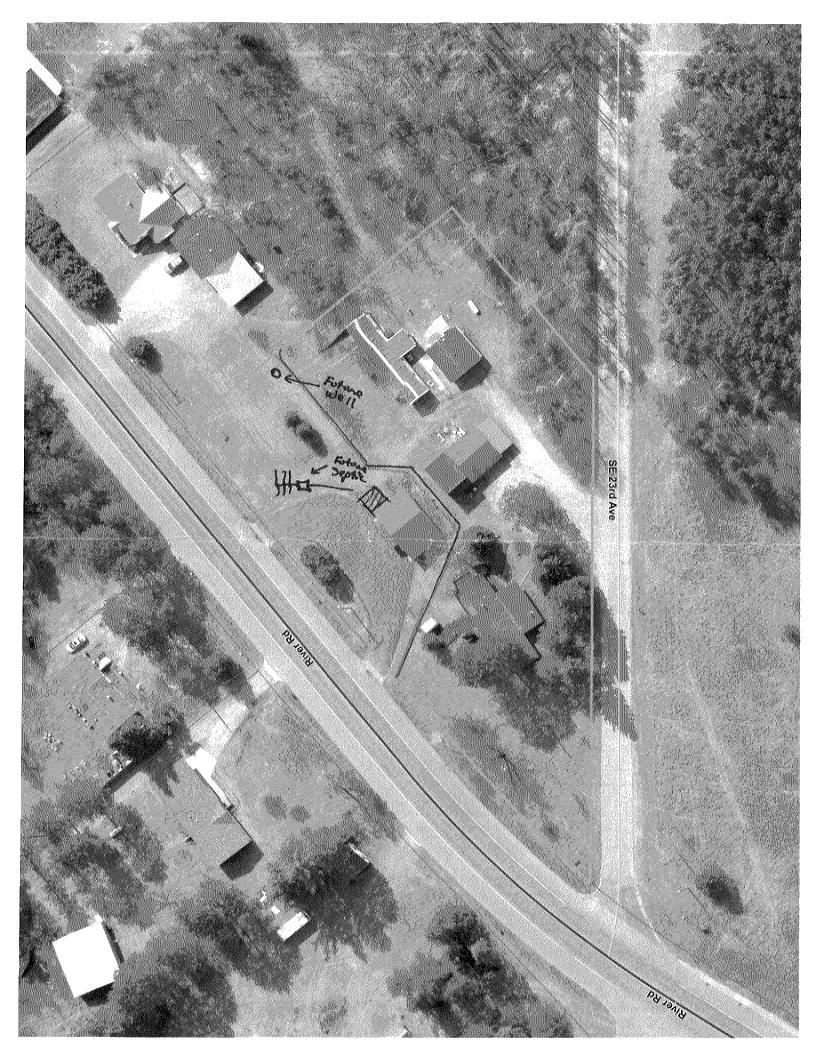

# Planning Commission Staff Report

| GRAND RAPIDS<br>17'S IN MINNESOTAS NATURE |                                                                                                                                                                                                                                                                                                                                                                                                                                                                                                                                                                               |  |  |  |  |  |
|-------------------------------------------|-------------------------------------------------------------------------------------------------------------------------------------------------------------------------------------------------------------------------------------------------------------------------------------------------------------------------------------------------------------------------------------------------------------------------------------------------------------------------------------------------------------------------------------------------------------------------------|--|--|--|--|--|
| Agenda Item #2                            | Community Development Department Department Date: 7/12/2016                                                                                                                                                                                                                                                                                                                                                                                                                                                                                                                   |  |  |  |  |  |
| Statement of Issue:                       | Conduct a Public Hearing to consider a variance petition submitted by Mr. and Mrs. Gary Black.                                                                                                                                                                                                                                                                                                                                                                                                                                                                                |  |  |  |  |  |
| Background:                               | Mr. and Mrs. Gary Black have applied for one variance, which if granted, would allow for would allow for the splitting of their property, located at 934 SE 23 <sup>rd</sup> Avenue, into two separate parcels.                                                                                                                                                                                                                                                                                                                                                               |  |  |  |  |  |
|                                           | The subject property is 1.5 acres in area, containing two single family dwellings (and associated accessory buildings) and the River Road Liquor Store (and associated parking lot), and is located within a LB (Limited Business) zoning district. The property is legally described as:                                                                                                                                                                                                                                                                                     |  |  |  |  |  |
|                                           | LOT 5 LESS SE 100' & LESS PT LYG SW OF A LINE PARA TO & 266' SW<br>OF C/L OF CSAH 3, AUDITORS SUBDIVISION NUMBER 38, Itasca<br>County, Minnesota.                                                                                                                                                                                                                                                                                                                                                                                                                             |  |  |  |  |  |
|                                           | The requested variance, if approved, would allow for the splitting of the subject property into two separate parcels: Lot One occupied by 2-residential structures & associated accessory buildings (all existing), and Lot Two occupied by River Road Liquor Store and associated parking lot (both existing). The result of the proposed lot split would be an encroachment of 2 ft., from the required 10 ft. interior side yard setback, for one of the existing accessory buildings on Lot 1.                                                                            |  |  |  |  |  |
|                                           | The applicant, within the variance petition, cites the potential sale of the of the newly created lot and liquor store as the reason for the variance request. Post lot split, both lots will meet the minimum lot size requirements, and Lot 2 (with liquor store) will have its own well and septic system added to the lot, which will address compliance with Section 30-560 (Water supply and sewage treatment required) of the Municipal Code. Currently, the liquor store which was built in 2000, prior to annexation by the City, is not serviced by water or sewer. |  |  |  |  |  |
|                                           | The splitting of the subject property as proposed, would require the Planning Commission's approval of one variance: Section 30-512 Table 2-B of the Municipal Code which lists District Development Regulations for Accessory Structures, and establishes a minimum 10 ft. interior side yard setback for accessory structures within LB (Limited Business) zoning districts.                                                                                                                                                                                                |  |  |  |  |  |
| Considerations:                           | When reviewing a request for a variance, the Planning Commission must make findings based on the attached list of considerations.                                                                                                                                                                                                                                                                                                                                                                                                                                             |  |  |  |  |  |

# **Black Variance Request**