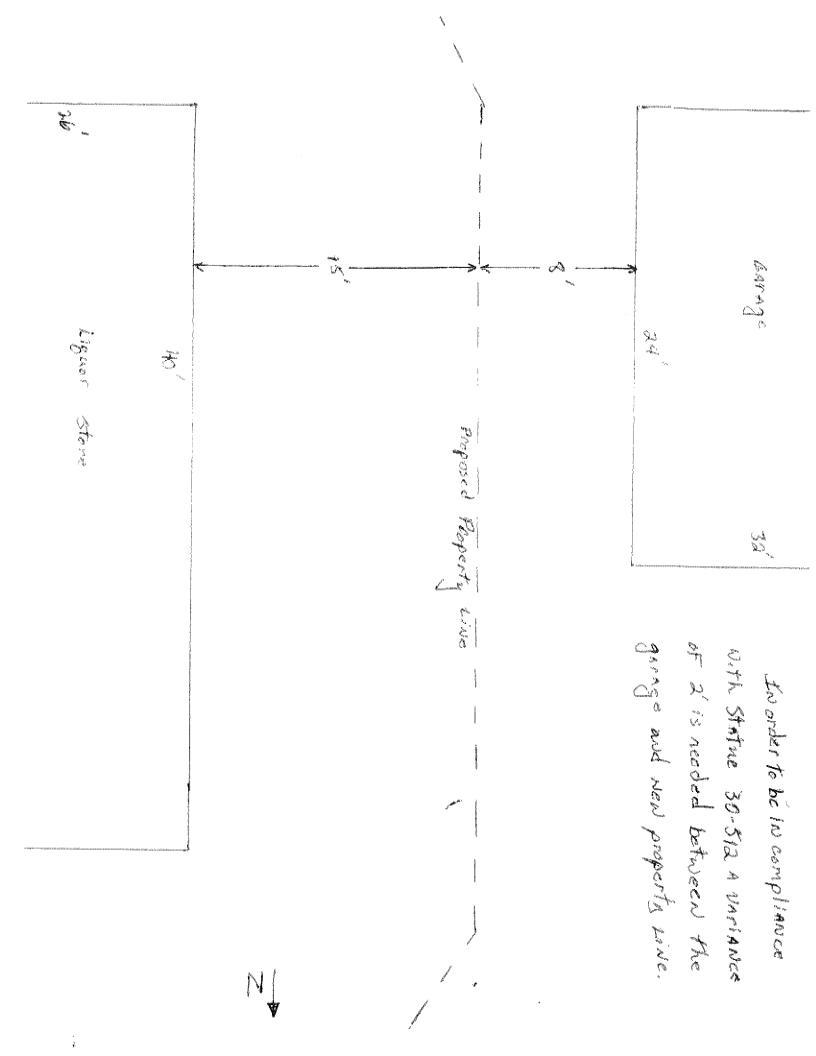

| Propos                       | sed Variance:                                                                                                                                                                                                                                                                                                                                                            |
|------------------------------|--------------------------------------------------------------------------------------------------------------------------------------------------------------------------------------------------------------------------------------------------------------------------------------------------------------------------------------------------------------------------|
| A.                           | Please describe in detail the proposed or requested variance:  A variance is needed because a total of 25 is needed between the liquor store and the garage.  The present horizontal distants is 23.  a new parcel will be surveyed on this phaperly.                                                                                                                    |
| В.                           | Provide an itemization of the required regulations pertaining to this variance (i.e., setback lines, lot coverage ratios, parking requirements).  Rear side of Liquis Store 15 required  interior side of garage at present 8 - 10 required  Variance Needed                                                                                                             |
| ordinano<br>Plannin <u>o</u> | <b>ation of Requested Variance:</b> Provide adequate evidence indicating compliance with the following provisions of the concerning variances (Section 30-453(e) "Findings for Variances"). Detailed answers are needed because the Commission shall grant a variation only when they have determined, and recorded in writing, that all of the following have been met. |
| A.                           | That the requested variance does not allow a use that is otherwise excluded from the particular zoning district in which it is requested.  Applicant justification (refer to Table of Uses in City Code Section 30-512):  The distance between garage and liquor store does  Not comply with Minimum yard Sethacks  2 lacking                                            |
|                              | The distance between garage and liquor store does                                                                                                                                                                                                                                                                                                                        |