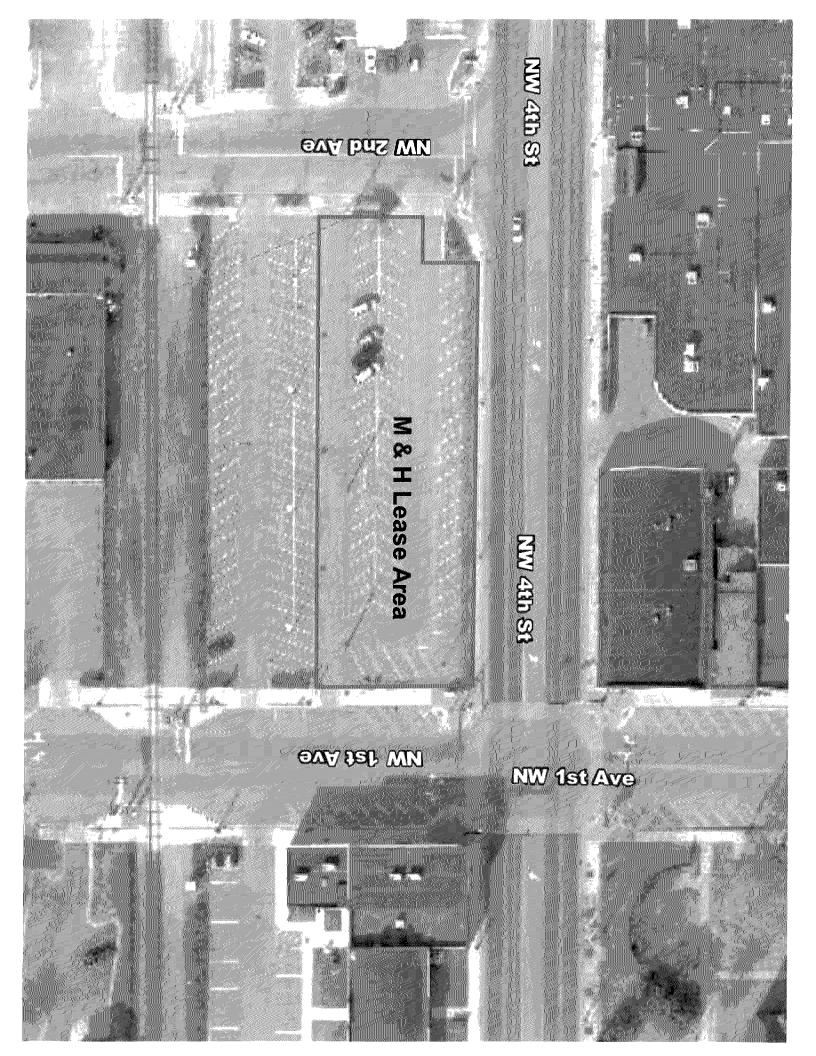

| CTY OF GRAND RAPIDS ITS IN MINNESOTAS NATURE | REQUEST FOR GRAND RAPIDS EDA ACTION                                                                                                                                                                                                                                                                                                |
|----------------------------------------------|------------------------------------------------------------------------------------------------------------------------------------------------------------------------------------------------------------------------------------------------------------------------------------------------------------------------------------|
| Agenda Item # 6                              | Meeting Date: 1/10/19                                                                                                                                                                                                                                                                                                              |
| Statement of Issue:                          | Consider entering into a lease agreement with Miller & Holmes, Inc.                                                                                                                                                                                                                                                                |
| Background:                                  | Since 2007, GREDA has leased property owned by Miller & Holmes (M&H Gas) on Block 36. M&H has generously provided this lease to GREDA for an annual rate of \$1.00 for use of the property as public parking and for community events.  This lease follows the same format as our previous agreements and covers a five-year term. |
| Recommendation:                              |                                                                                                                                                                                                                                                                                                                                    |
| Required Action:                             | Approve a motion to enter into the attached lease agreement with Miller & Holmes, Inc.                                                                                                                                                                                                                                             |
| Attachments:                                 | Lease and location map                                                                                                                                                                                                                                                                                                             |

NOW, THEREFORE, the parties agree as follows:

1. <u>PROPERTY</u>: Tenant hereby leases from Landlord real property located in the City of Grand Rapids, County of Itasca, legally described as:

Lots 1-4, 9-12 and the North 1' of Lots 5 and 8, all in Block 36, Grand Rapids First Division (the "Property").