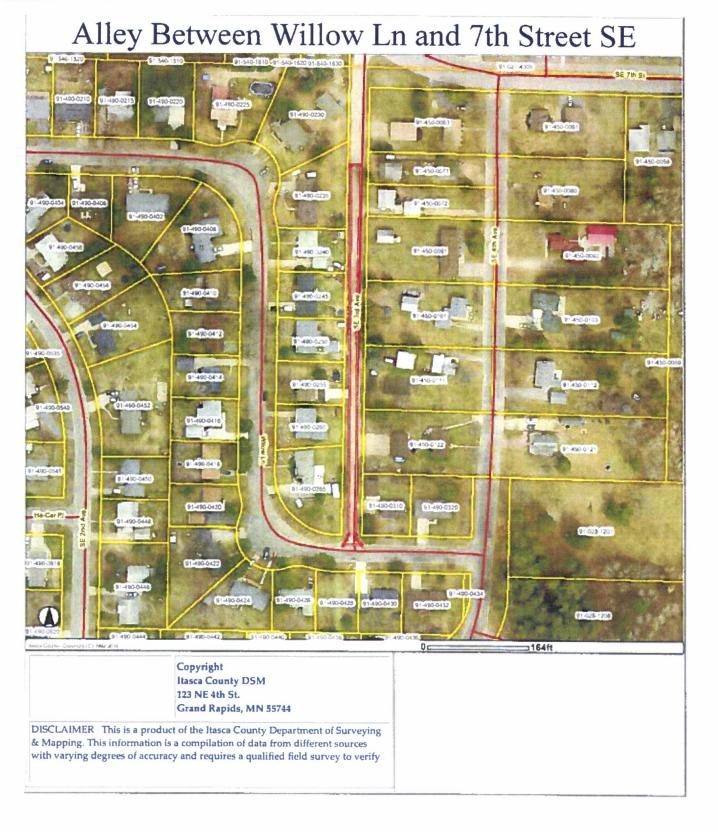

5:50 PUBLIC WORKS DEPARTMENT

ΡM

| 19. | <u>16-0473</u> | Account (MSA | orizing expenditures of up to \$115,000 from the Municipal State Aid<br>) for maintenance paving of existing roads deemed necessary due to<br>g in the Five-Year CIP. |
|-----|----------------|--------------|-----------------------------------------------------------------------------------------------------------------------------------------------------------------------|
|     |                | Attachments: | 2016 Paving - 6th St NE 2nd to 5th Ave                                                                                                                                |
|     |                |              | 2016 Paving - 7th Ave NE                                                                                                                                              |
|     |                |              | 2016 Paving - 4th Ave NE                                                                                                                                              |
|     |                |              | 2016 Paving - 3rd Ave SE Willow - 7th St SE Alley                                                                                                                     |
|     |                |              | 2016 Paving - 3rd St NE-Alleys btwn 4th & 5th NE Aves                                                                                                                 |
|     |                |              | 2016 Paving - 14th St NW                                                                                                                                              |
|     |                |              | 2016 Patch - Pokegama Hotel Lot                                                                                                                                       |
|     |                |              | 2016 Paving - Walking Trail to GRSC                                                                                                                                   |