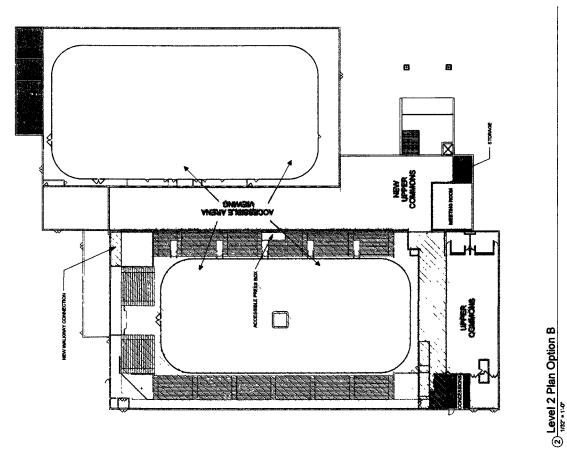

Difference Between Option A & B

.

,

|                     | Budget       | Emergency<br>Roof<br>Replacement | Refridgeration<br>Replacement | ADA<br>Improvements | Health and<br>Safety<br>Improvements | Convention<br>Upgrades |
|---------------------|--------------|----------------------------------|-------------------------------|---------------------|--------------------------------------|------------------------|
| Option A            | \$11,251,628 | \$5,131,105                      | \$2,591,294                   | \$627,497           | \$2,901,732                          | \$0                    |
| Option B            | \$13,785,043 | \$5,020,809                      | \$2,538,158                   | \$1,629,607         | \$2,925,559                          | \$1,670,909            |
| Increase/Decrease   | \$2,533,415  | (\$110,296)                      | (\$53,136)                    | \$1,002,110         | \$23,827                             | \$1,670,909            |
|                     |              |                                  |                               |                     |                                      |                        |
| Funding Option A    | 000 000 3    | 000 112 0                        | 7 E70 EE0                     | 173 160             |                                      |                        |
|                     | 3,400,UUU    | 2,744,000                        | 2,010,000                     | 004.071             |                                      |                        |
| Blandin/IRKRB/Other | 1,076,390    | 207,000                          | 0                             | 419,390             | 450,000                              | 0                      |
| Capital Campaign    | 0            | 0                                | 0                             | 0                   | 0                                    |                        |
| Local               | 4,687,238    | 2,180,105                        | 20,744                        | 34,657              | 2,451,732                            | 0                      |
| Total               | 11,251,628   | 5,131,105                        | 2,591,294                     | 627,497             | 2,901,732                            | 0                      |
|                     |              |                                  |                               |                     |                                      |                        |
| Funding Option B    |              |                                  |                               |                     |                                      |                        |
| State Bonding       | 5,465,496    | 2,744,000                        | 2,520,395                     | 77,496              | 100,000                              | 23,605                 |
| Blandin/IRRRB/Other | 1,700,000    | 200,000                          | 0                             | 1,400,000           | 0                                    | 100,000                |
| Capital Campaign    | 0            | 0                                | 0                             | 0                   | 0                                    |                        |
| Local               | 6,619,547    | 2,076,809                        | 17,763                        | 152,111             | 2,825,559                            | 1,547,304              |
| Total               | 13,785,043   | 5,020,809                        | 2,538,158                     | 1,629,607           | 2,925,559                            | 1,670,909              |