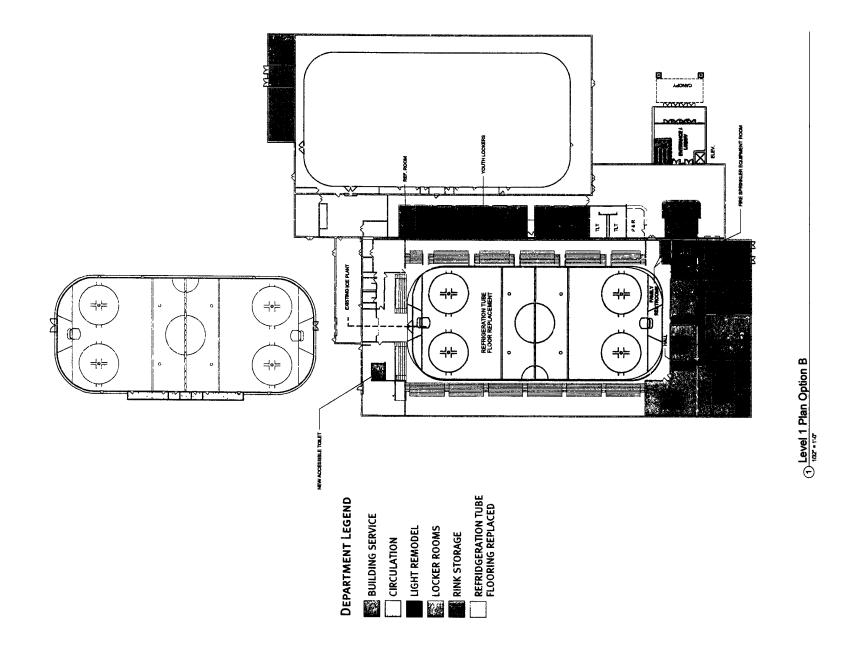

The final master plan addressed the following needs:

- 1. Help address the daycare/early childhood shortage gap in Itasca County at around 517 slots;
- 2. Provide space for the recently established Boys & Girls Clubs of Grand Rapids and Greenway;
- 3. Create an indoor playground for people to utilize, especially for three quarters of the year;
- 4. Provide sports rehabilitation/training services close to student athletes;
- 5. Make the facility ADA compliant and mobility friendly;
- 6. Address critical needs of the existing facility by replacing the roof structure and refrigeration system in the west venue and upgrading locker rooms to better accommodate the mix of boys and girls athletics; and
- 7. Convert Legion Field to an artificial turfed field creating a multi-use facility.

Difference Between Option A & B

.

,

|                     | Budget       | Emergency<br>Roof<br>Replacement | Refridgeration<br>Replacement | ADA<br>Improvements | Health and<br>Safety<br>Improvements | Convention<br>Upgrades |
|---------------------|--------------|----------------------------------|-------------------------------|---------------------|--------------------------------------|------------------------|
| Option A            | \$11,251,628 | \$5,131,105                      | \$2,591,294                   | \$627,497           | \$2,901,732                          | \$0                    |
| Option B            | \$13,785,043 | \$5,020,809                      | \$2,538,158                   | \$1,629,607         | \$2,925,559                          | \$1,670,909            |
| Increase/Decrease   | \$2,533,415  | (\$110,296)                      | (\$53,136)                    | \$1,002,110         | \$23,827                             | \$1,670,909            |
|                     |              |                                  |                               |                     |                                      |                        |
| Funding Option A    | 000 000 3    | 000 112 0                        | 7 E70 EE0                     | 173 160             |                                      |                        |
|                     | 3,400,UUU    | 2,744,000                        | 2,010,000                     | 004.071             |                                      |                        |
| Blandin/IRKRB/Other | 1,076,390    | 207,000                          | 0                             | 419,390             | 450,000                              | 0                      |
| Capital Campaign    | 0            | 0                                | 0                             | 0                   | 0                                    |                        |
| Local               | 4,687,238    | 2,180,105                        | 20,744                        | 34,657              | 2,451,732                            | 0                      |
| Total               | 11,251,628   | 5,131,105                        | 2,591,294                     | 627,497             | 2,901,732                            | 0                      |
|                     |              |                                  |                               |                     |                                      |                        |
| Funding Option B    |              |                                  |                               |                     |                                      |                        |
| State Bonding       | 5,465,496    | 2,744,000                        | 2,520,395                     | 77,496              | 100,000                              | 23,605                 |
| Blandin/IRRRB/Other | 1,700,000    | 200,000                          | 0                             | 1,400,000           | 0                                    | 100,000                |
| Capital Campaign    | 0            | 0                                | 0                             | 0                   | 0                                    |                        |
| Local               | 6,619,547    | 2,076,809                        | 17,763                        | 152,111             | 2,825,559                            | 1,547,304              |
| Total               | 13,785,043   | 5,020,809                        | 2,538,158                     | 1,629,607           | 2,925,559                            | 1,670,909              |