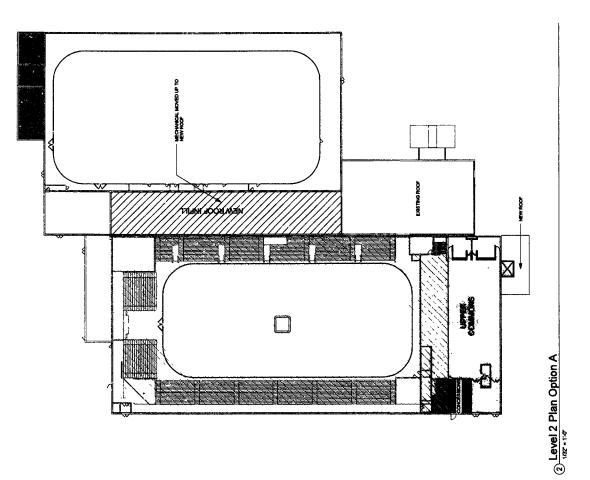

Difference Between Option A & B

.

,

|                     | Budget       | Emergency<br>Roof<br>Replacement | Refridgeration<br>Replacement | ADA<br>Improvements | Health and<br>Safety<br>Improvements | Convention<br>Upgrades |
|---------------------|--------------|----------------------------------|-------------------------------|---------------------|--------------------------------------|------------------------|
| Option A            | \$11,251,628 | \$5,131,105                      | \$2,591,294                   | \$627,497           | \$2,901,732                          | \$0                    |
| Option B            | \$13,785,043 | \$5,020,809                      | \$2,538,158                   | \$1,629,607         | \$2,925,559                          | \$1,670,909            |
| Increase/Decrease   | \$2,533,415  | (\$110,296)                      | (\$53,136)                    | \$1,002,110         | \$23,827                             | \$1,670,909            |
|                     |              |                                  |                               |                     |                                      |                        |
| Funding Option A    | 000 000 3    | 000 112 0                        | 7 E70 EE0                     | 173 160             |                                      |                        |
|                     | 3,400,UUU    | 2,744,000                        | 2,010,000                     | 004.071             |                                      |                        |
| Blandin/IRKRB/Other | 1,076,390    | 207,000                          | 0                             | 419,390             | 450,000                              | 0                      |
| Capital Campaign    | 0            | 0                                | 0                             | 0                   | 0                                    |                        |
| Local               | 4,687,238    | 2,180,105                        | 20,744                        | 34,657              | 2,451,732                            | 0                      |
| Total               | 11,251,628   | 5,131,105                        | 2,591,294                     | 627,497             | 2,901,732                            | 0                      |
|                     |              |                                  |                               |                     |                                      |                        |
| Funding Option B    |              |                                  |                               |                     |                                      |                        |
| State Bonding       | 5,465,496    | 2,744,000                        | 2,520,395                     | 77,496              | 100,000                              | 23,605                 |
| Blandin/IRRRB/Other | 1,700,000    | 200,000                          | 0                             | 1,400,000           | 0                                    | 100,000                |
| Capital Campaign    | 0            | 0                                | 0                             | 0                   | 0                                    |                        |
| Local               | 6,619,547    | 2,076,809                        | 17,763                        | 152,111             | 2,825,559                            | 1,547,304              |
| Total               | 13,785,043   | 5,020,809                        | 2,538,158                     | 1,629,607           | 2,925,559                            | 1,670,909              |