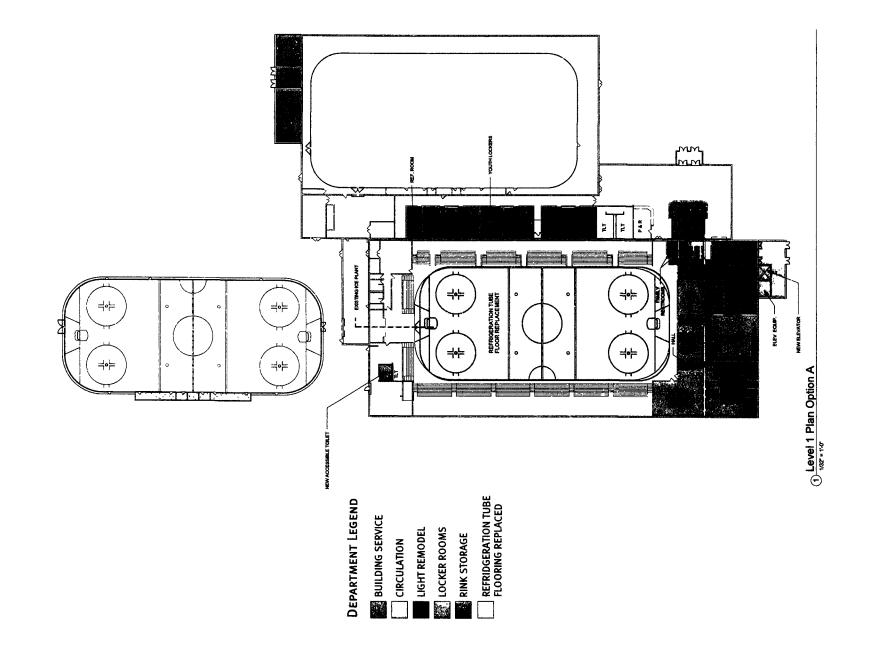

The final master plan addressed the following needs:

- 1. Help address the daycare/early childhood shortage gap in Itasca County at around 517 slots;
- 2. Provide space for the recently established Boys & Girls Clubs of Grand Rapids and Greenway;
- 3. Create an indoor playground for people to utilize, especially for three quarters of the year;
- 4. Provide sports rehabilitation/training services close to student athletes;
- 5. Make the facility ADA compliant and mobility friendly;
- 6. Address critical needs of the existing facility by replacing the roof structure and refrigeration system in the west venue and upgrading locker rooms to better accommodate the mix of boys and girls athletics; and
- 7. Convert Legion Field to an artificial turfed field creating a multi-use facility.

Difference Between Option A & B

.

,

|                     | Budget       | Emergency<br>Roof<br>Replacement | Refridgeration<br>Replacement | ADA<br>Improvements | Health and<br>Safety<br>Improvements | Convention<br>Upgrades |
|---------------------|--------------|----------------------------------|-------------------------------|---------------------|--------------------------------------|------------------------|
| Option A            | \$11,251,628 | \$5,131,105                      | \$2,591,294                   | \$627,497           | \$2,901,732                          | \$0                    |
| Option B            | \$13,785,043 | \$5,020,809                      | \$2,538,158                   | \$1,629,607         | \$2,925,559                          | \$1,670,909            |
| Increase/Decrease   | \$2,533,415  | (\$110,296)                      | (\$53,136)                    | \$1,002,110         | \$23,827                             | \$1,670,909            |
|                     |              |                                  |                               |                     |                                      |                        |
| Funding Option A    | 000 000 3    | 000 112 0                        | 7 E70 EE0                     | 173 160             |                                      |                        |
|                     | 3,400,UUU    | 2,744,000                        | 2,010,000                     | 004.071             |                                      |                        |
| Blandin/IRKRB/Other | 1,076,390    | 207,000                          | 0                             | 419,390             | 450,000                              | 0                      |
| Capital Campaign    | 0            | 0                                | 0                             | 0                   | 0                                    |                        |
| Local               | 4,687,238    | 2,180,105                        | 20,744                        | 34,657              | 2,451,732                            | 0                      |
| Total               | 11,251,628   | 5,131,105                        | 2,591,294                     | 627,497             | 2,901,732                            | 0                      |
|                     |              |                                  |                               |                     |                                      |                        |
| Funding Option B    |              |                                  |                               |                     |                                      |                        |
| State Bonding       | 5,465,496    | 2,744,000                        | 2,520,395                     | 77,496              | 100,000                              | 23,605                 |
| Blandin/IRRRB/Other | 1,700,000    | 200,000                          | 0                             | 1,400,000           | 0                                    | 100,000                |
| Capital Campaign    | 0            | 0                                | 0                             | 0                   | 0                                    |                        |
| Local               | 6,619,547    | 2,076,809                        | 17,763                        | 152,111             | 2,825,559                            | 1,547,304              |
| Total               | 13,785,043   | 5,020,809                        | 2,538,158                     | 1,629,607           | 2,925,559                            | 1,670,909              |